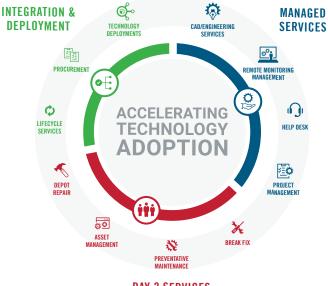

#### REMOTE MONITORING MANAGEMENT

Telaid's DeviceWatch, powered by Canopy, offers remote monitoring and self-healing capabilities to optimize uptime and reduce on-site maintenance visits and expenses.

#### **HELP DESK**

Telaid can provide level 1, 2 or 3 call center support to help troubleshoot, conduct remote repairs or provide technical support for your critical systems.

#### **PROJECT MANAGMENT**

Our project management organization (PMO) ensures successful project delivery with precise project tracking, thorough communications and systematic quality assessments.

#### BREAK-FIX

Access on-site break-fix service at your locations nationwide with a break-fix contract from Telaid.

#### PREVENTATIVE MAINTENANCE

Make critical failures a thing of the past and maintain your technologies on a much lower, more predictable budget.

#### ASSET MANAGEMENT

Rely on Telaid to warehouse, manage, configure and ship your technology devices in our Technology Solution Center.

## DAY 2 SERVICES

#### **DEPOT REPAIR**

Telaid can perform board-level repairs in our state-of-the-art repair center in the Technology Solutions Center.

## PROCUREMENT

**O**-

Telaid can help you identify, vet and select the optimal technologies to accomplish your business objectives.

#### **TECHNOLOGY DEPLOYMENTS**

Telaid's Rapid Deployment solutions ensure that critical technologies are fully functional and properly deployed on time and on budget.