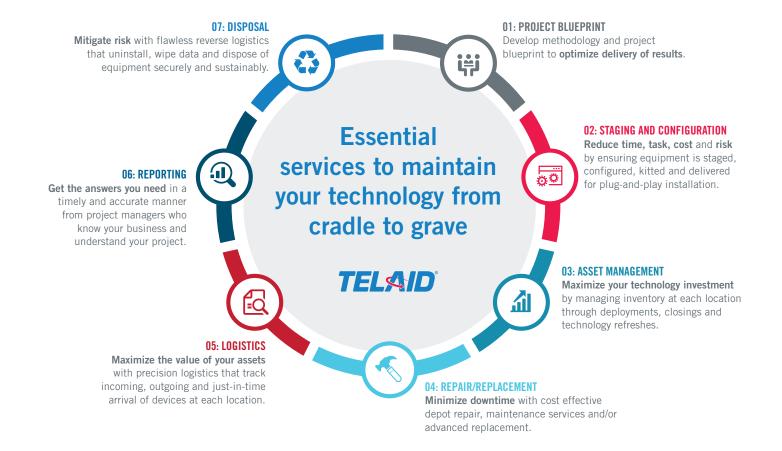

## Proven Process

Telaid's seven-step Proven Process is the result of thousands of successful client projects. It ensures that together we evaluate each project optimally, assign the right resources and execute with precision and effectiveness. Whether handling a nation-wide multi-location rollout, or beta testing a new technology in a particular region, Telaid's consistent application of our Proven Process ensures that your project is completed on time, on budget, every time.