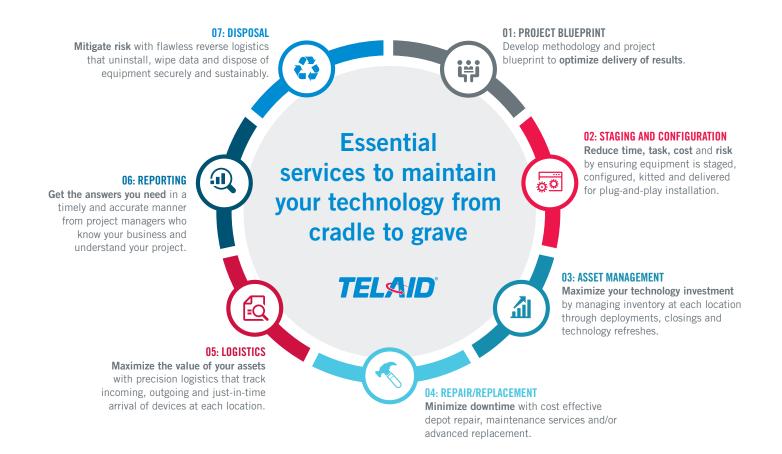

## One resource. Complete cradle-to-grave support of your technology assets.

Your technology demands attention throughout its life, from the moment it is deployed until it is retired. Failure to manage and service your technology can result in poorly performing equipment, expensive last-minute repair fees, needless purchase of new equipment, and data breaches due to improper disposal of devices. Telaid's Technology Lifecycle Solutions provide cradle-to-grave support of your technology assets that maximizes your ROI and ensures technology is always working for your business.

### Precisely the solutions you need, when you need them

Competence, flexibility and laser-like focus on delivering whenever and whatever it takes has made Telaid the go-to technology resource for virtually every mission-critical technology used by operations, asset protection, marketing and customer service. Our ability to provide true cradle-to-grave service and support gives us accountability for every aspect of technology and increases our awareness of what technology means to your business day after day, year after year.

#### One resource for comprehensive technology needs

As technology ages, so do your support needs. That's why Telaid offers our comprehensive Technology Lifecycle Solutions to fulfill your needs from asset deployment to retirement and disposal. Managing multiple resources and different points of contact gets confusing and expensive. That's why Telaid offers a single point of contact that simplifies and streamlines communications.